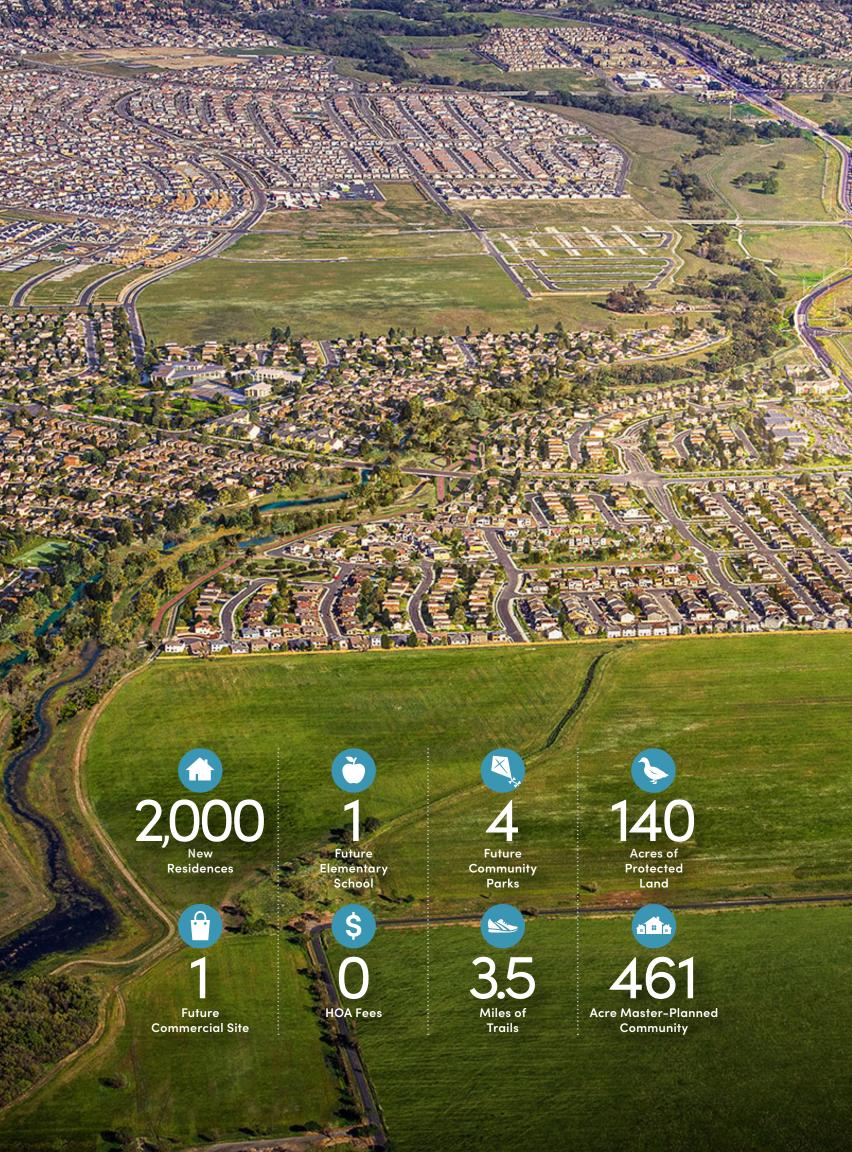

# The Grass Is Greener

At Winding Creek, alfresco fun is always on the agenda. Whether it's catching up with neighbors at one of the four neighborhood parks, taking a solo stroll around Pleasant Grove Creek, connecting with friends at the weekend farmers' market or finding your groove at an outdoor concert—it's all right here and ready to be explored.