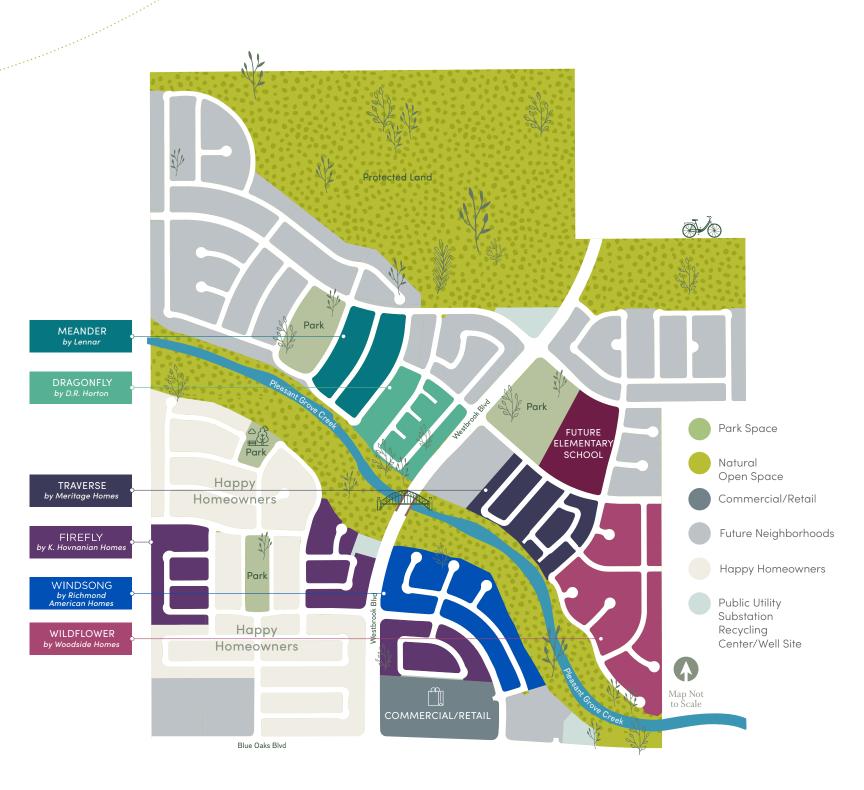

#### by Richmond American Homes

One- and Two-Story Homes 1,590 – 2,630 Sq. Ft. 3 – 6 Beds | 2 – 3 Baths

#### by Lennar

Two-Story Homes 2,393 – 3,025 Sq. Ft. 4 Beds | 3 – 3.5 Baths

#### by K. Hovnanian Homes

Two-Story Homes 1,829 – 2,433 Sq. Ft. 3 – 4 Beds | 2.5 – 3.5 Baths

### WILDFLOWER AT WINDING CREEK

#### by Woodside Homes

One- and Two-Story Homes 2,330 – 3,217 Sq. Ft. 3 – 5 Beds | 3 – 4.5 Baths

### DRAGONFLY AT WINDING CREEK

#### by D.R. Horton

Two-Story Homes 1,567 – 1,631 Sq. Ft. 3 – 4 Beds | 2.5 Baths

#### by Meritage Homes

Two-Story Homes 1,644 – 2,168 Sq. Ft. 3 – 4 Beds | 2.5 – 3 Baths