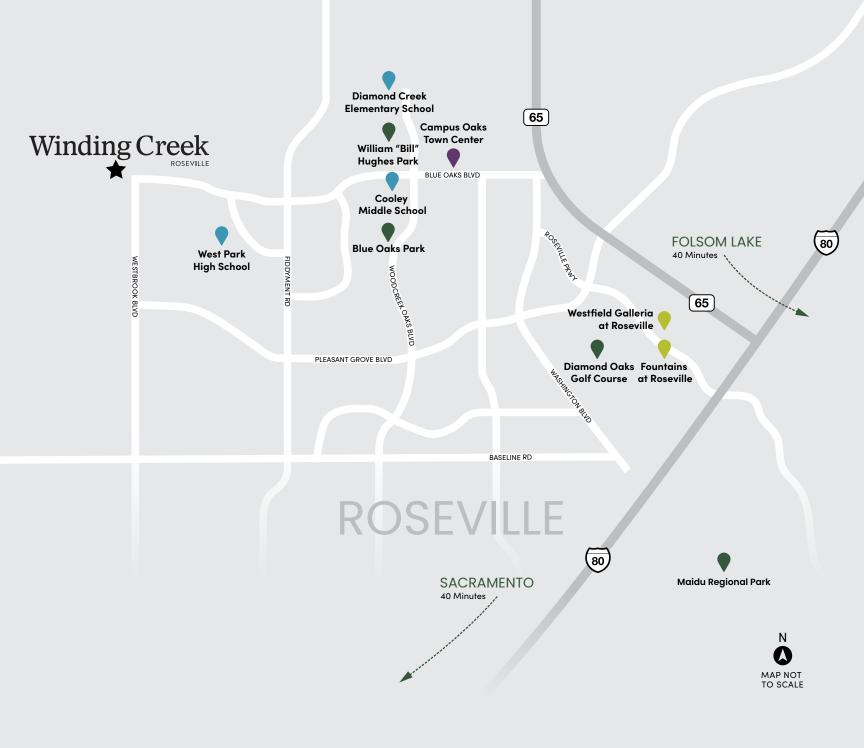

e weekend farmers' market or finding your groove at an outdoor concert—it's all right here and ready to be explored.







#### by Richmond American Homes

One- and Two-Story Homes 1,590 – 2,630 Sq. Ft. 3 – 6 Beds | 2 – 3 Baths



#### by Lennar

Two-Story Homes 2,393 – 3,025 Sq. Ft. 4 Beds | 3 – 3.5 Baths



#### by K. Hovnanian Homes

Two-Story Homes 1,829 – 2,433 Sq. Ft. 3 – 4 Beds | 2.5 – 3.5 Baths



### WILDFLOWER AT WINDING CREEK

#### by Woodside Homes

One- and Two-Story Homes 2,330 – 3,217 Sq. Ft. 3 – 5 Beds | 3 – 4.5 Baths



### DRAGONFLY AT WINDING CREEK

#### by D.R. Horton

Two-Story Homes 1,567 – 1,631 Sq. Ft. 3 – 4 Beds | 2.5 Baths



#### by Meritage Homes

Two-Story Homes 1,644 – 2,168 Sq. Ft. 3 – 4 Beds | 2.5 – 3 Baths

# Things to Do...















Places to See.



## One of America's Best Small Cities

A former stagecoach stop turned bustling metro, Roseville comes from humble beginnings—yet has grown to become Placer County's most populous town. Named one of America's best small cities, Roseville balances small-town charm and big-city conveniences, bringing a little bit of everything close to its residents.





Winding Creek



WindingCreekRoseville.com

AnthemProperties.com

Copyright © 2023 Anthem United Creekview Developments Limited Partnership. All rights reserved. This advertisement contains general information about Winding Creek. All information is subject to change, and all imagery is representational and does not depict buildings, views or future architectural, community or amenity details. Square footage is approximate. Homes shown ma