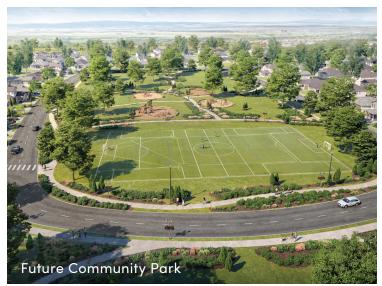

# The Grass Is Greener

At Winding Creek, alfresco fun is always on the agenda. Whether it's catching up with neighbors at one of the four neighborhood parks, taking a solo stroll around Pleasant Grove Creek, connecting with friends at the weekend farmers' market or finding your groove at an outdoor concert—it's all right here and ready to be explored.