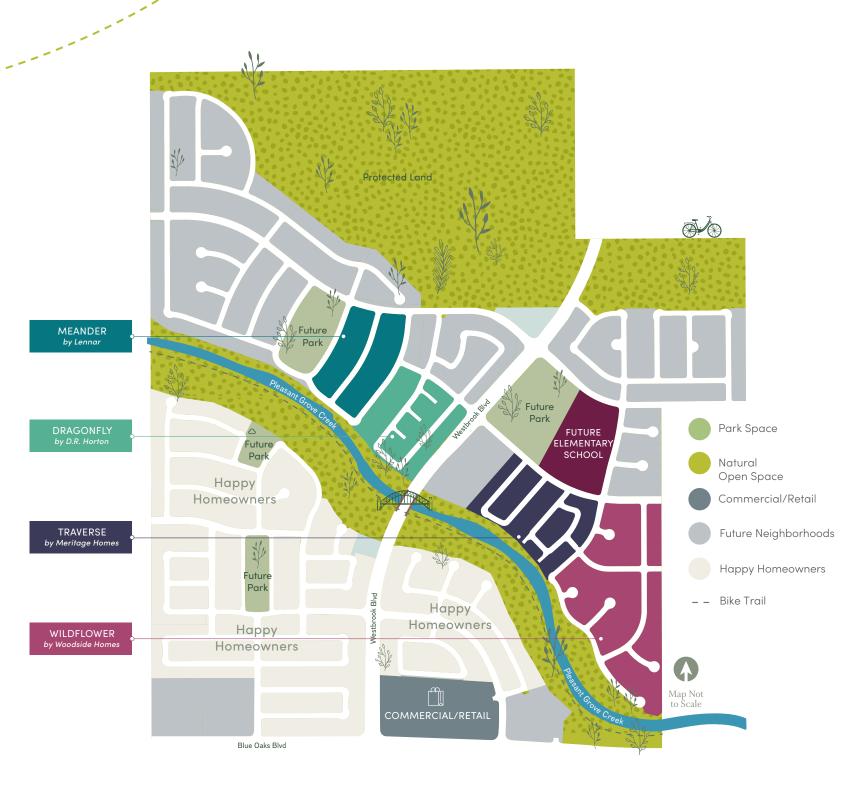

#### by Lennar

2 Story Homes2,393 – 3,025 Sq. Ft.4 Beds | 3 – 3.5 Baths

#### by Woodside Homes

1 and 2 Story Homes 2,330 – 3,217 Sq. Ft. 3 – 5 Beds | 3 – 4.5 Baths

#### by Meritage Homes

2 Story Homes 1,644 – 2,168 Sq. Ft. 3 – 4 Beds | 2.5 – 3 Baths

#### by D.R. Horton

2 Story Homes1,567 – 1,631 Sq. Ft.3 – 4 Beds | 2.5 Baths