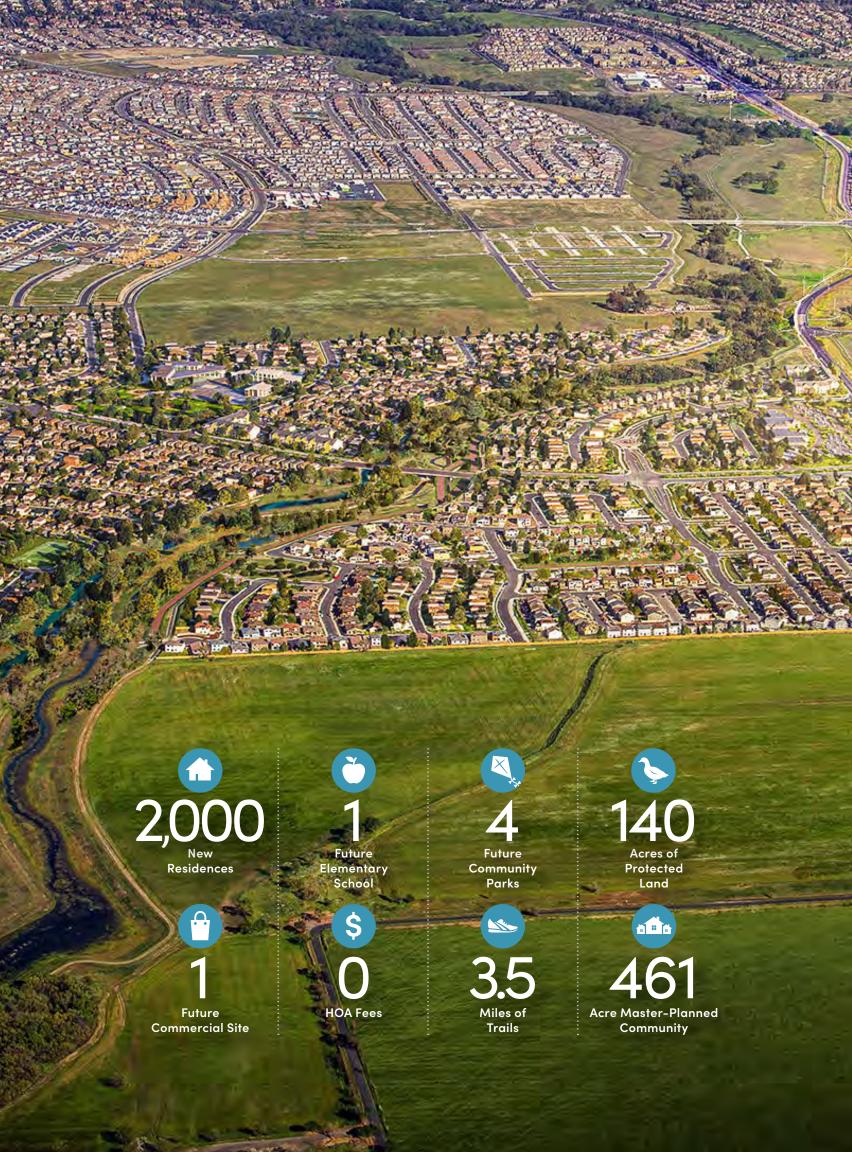

## The Grass Is Greener

At Winding Creek, alfresco fun is always on the agenda. Whether it's catching up with neighbors at one of the four neighborhood parks, taking a solo stroll around Pleasant Grove Creek, connecting with friends at the weekend farmers' market or finding your groove at an outdoor concert—it's all right here and ready to be explored.